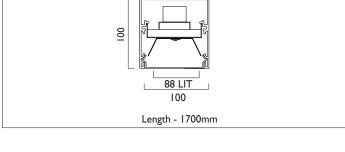

| Product Number | L2306                           |
|----------------|---------------------------------|
| Lamp Type      | LED, 3840 lumens, 4000K, Ra>80, |
|                | 25.8W                           |
| Construction   | Aluminium / Steel / Plastic     |
| Diffuser       | Opal                            |
| Ceiling Trim   | White RAL 9010                  |
| IP             | IP40                            |
| Control        | Driver                          |