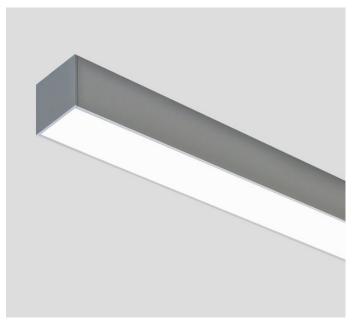

## SURFACE / PENDANT

LIGHTLINE LED 88 can be surface mounted or suspended from the ceiling. It consists of an aluminium extruded profile as individual modules in various chassis lengths, which come complete with integral driver. Constructed as individual modules in various chassis lengths, which come complete with integral driver. Optical control is provided by a clip in opal diffuser.