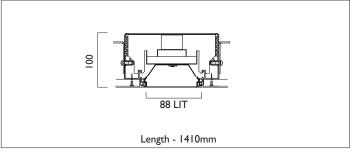

## **TRIMLESS**

LIGHTLINE LED 88 is suitable for recess mounting in most ceiling types. It consists of an aluminium extruded profile with white RAL9010 ceiling trim as individual modules in various chassis lengths, and comes complete with integral driver. Optical control is provided by a clip in opal diffuser/

| Product Number | L3305                                  |
|----------------|----------------------------------------|
| Lamp Type      | LED, 5850 lumens, 4000K, Ra>80,<br>39W |
| Construction   | Aluminium / Steel / Plastic            |
| Diffuser       | Opal                                   |
| Ceiling Trim   | White RAL 9010                         |
| IP             | IP40                                   |
| Control        | Driver                                 |