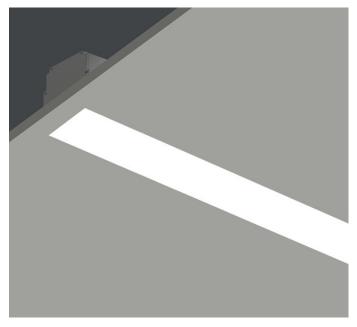

## **TRIMLESS**

LIGHTLINE LED 88 is suitable for recess mounting in most ceiling types. It consists of an aluminium extruded profile with white RAL9010 ceiling trim as individual modules in various chassis lengths, and comes complete with integral driver. Optical control is provided by a clip in opal diffuser/