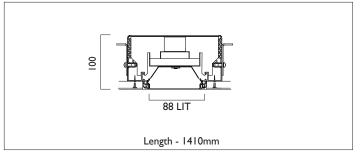

## **TRIMLESS**

LIGHTLINE LED 88 is suitable for recess mounting in most ceiling types. It consists of an aluminium extruded profile with white RAL9010 ceiling trim as individual modules in various chassis lengths, and comes complete with integral driver. Optical control is provided by a clip in opal diffuser/

| Product Number | L3205                                  |
|----------------|----------------------------------------|
| Lamp Type      | LED, 5650 lumens, 3000K, Ra>80,<br>39W |
| Construction   | Aluminium / Steel / Plastic            |
| Diffuser       | Opal                                   |
| Ceiling Trim   | White RAL 9010                         |
| IP             | IP40                                   |
| Control        | Driver                                 |