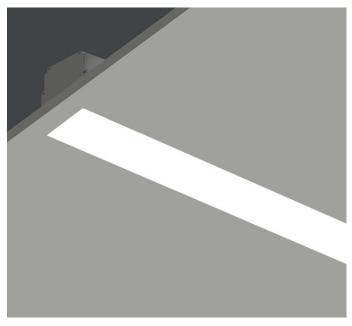

## **TRIMLESS**

LIGHTLINE LED 88 is suitable for recess mounting in most ceiling types. It consists of an aluminium extruded profile with white RAL9010 ceiling trim as individual modules in various chassis lengths, and comes complete with integral driver. Optical control is provided by a clip in opal diffuser/