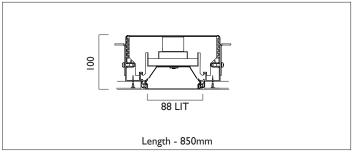

## **TRIMLESS**

LIGHTLINE LED 88 is suitable for recess mounting in most ceiling types. It consists of an aluminium extruded profile with white RAL9010 ceiling trim as individual modules in various chassis lengths, and comes complete with integral driver. Optical control is provided by a clip in opal diffuser/

| Product Number | L3103                                    |
|----------------|------------------------------------------|
| Lamp Type      | LED, 1920 lumens, 4000K, Ra>80,<br>12.9W |
| Construction   | Aluminium / Steel / Plastic              |
| Diffuser       | Opal                                     |
| Ceiling Trim   | White RAL 9010                           |
| IP             | IP40                                     |
| Control        | Driver                                   |