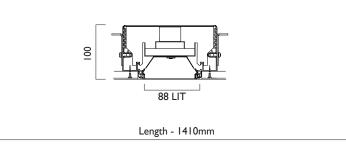

## **TRIMLESS**

LIGHTLINE LED 88 is suitable for recess mounting in most ceiling types. It consists of an aluminium extruded profile with white RAL9010 ceiling trim as individual modules in various chassis lengths, and comes complete with integral driver. Optical control is provided by a clip in opal diffuser/

| Product Number | L3005                           |
|----------------|---------------------------------|
| Lamp Type      | LED, 3100 lumens, 3000K, Ra>80, |
|                | 21.5W                           |
| Construction   | Aluminium / Steel / Plastic     |
| Diffuser       | Opal                            |
| Ceiling Trim   | White RAL 9010                  |
| IP             | IP40                            |
| Control        | Driver                          |