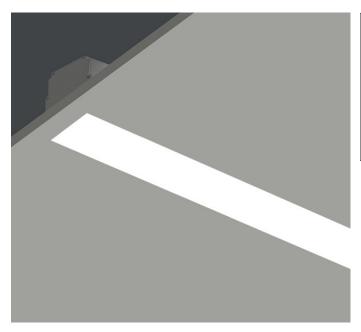

## **TRIMLESS**

LIGHTLINE LED 88 is suitable for recess mounting in most ceiling types. It consists of an aluminium extruded profile with white RAL9010 ceiling trim as individual modules in various chassis lengths, and comes complete with integral driver. Optical control is provided by a clip in opal diffuser/